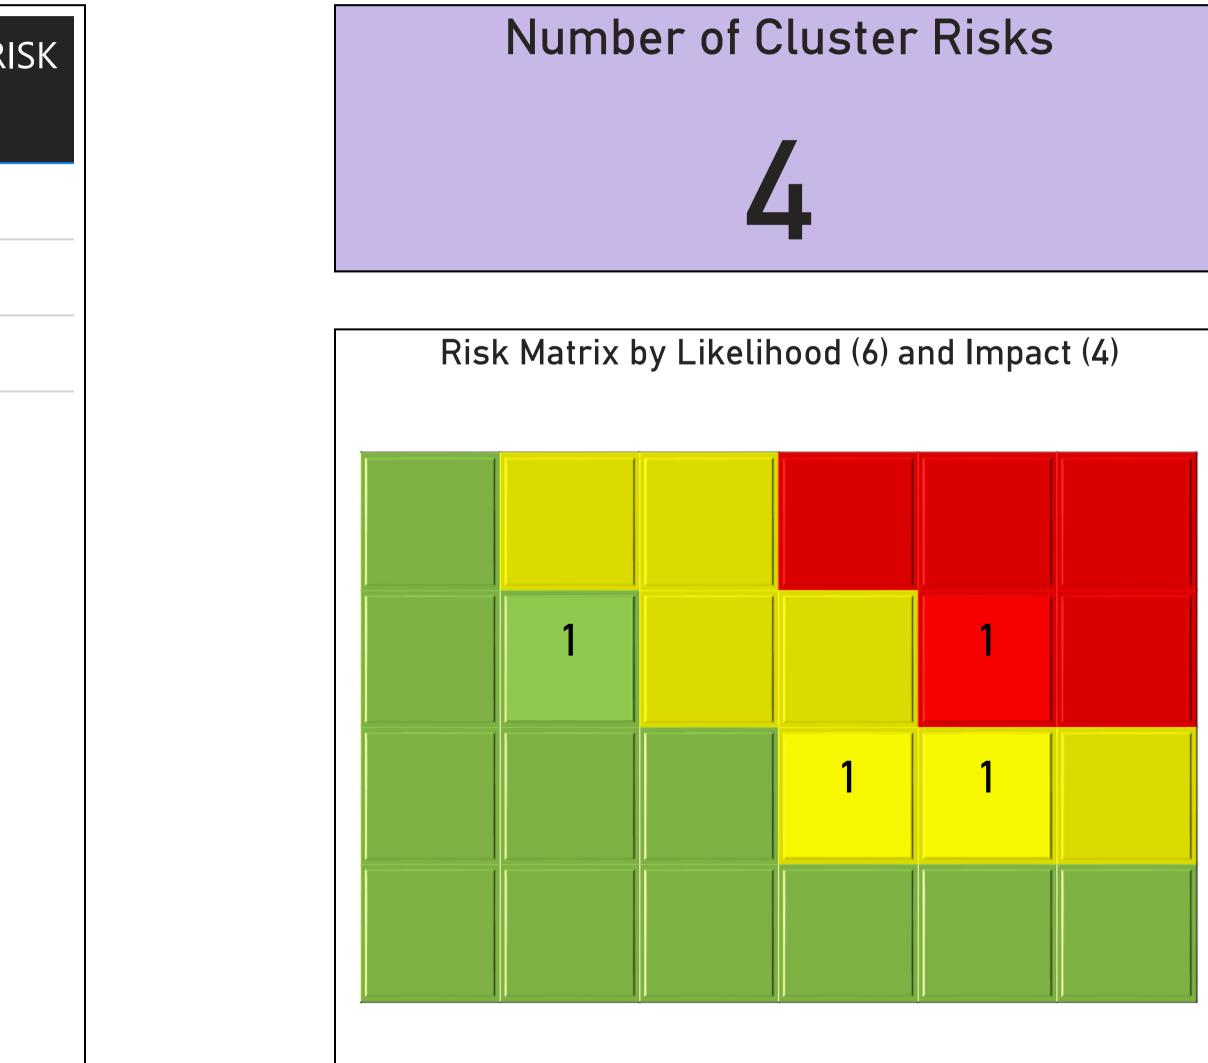

## Education and Children's Services Risk Register

| CURRENT CLUSTER RISKS                        | CURRENT RI<br>SCORE |
|----------------------------------------------|---------------------|
| CareFirst System Failure                     | 8                   |
| Child Migration                              | 15                  |
| Education - Demographic demands              | 10                  |
| Unaccompanied Asylum Seeking Children (UASC) | 6                   |